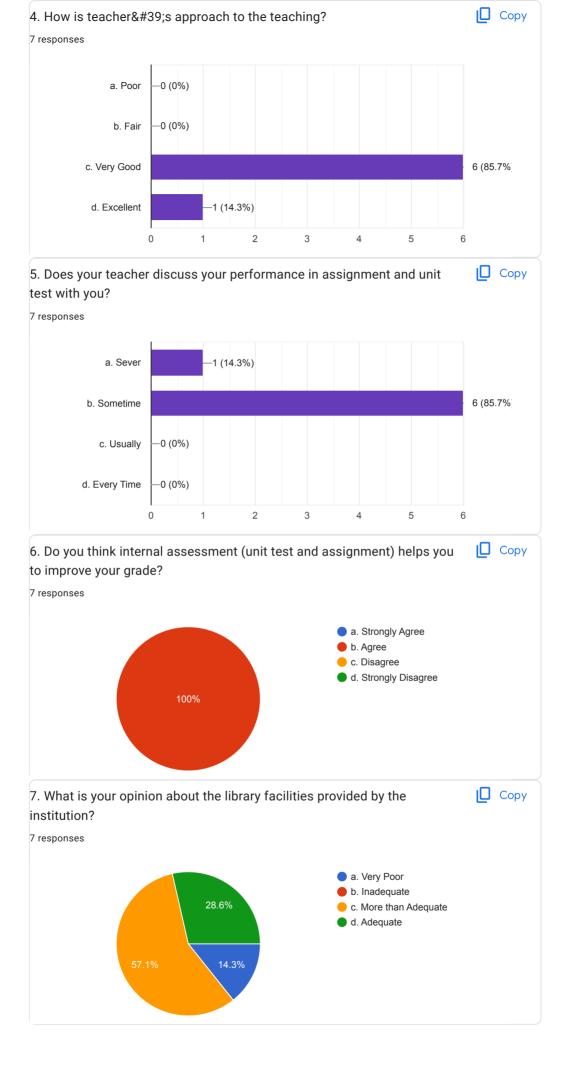

## K.E.S. LAXMI SHALINI WOMENS COLLEGE PEZARI RAIGAD Year 2020-2021 7 responses Publish analytics STUDENT SATISFACTION SURVEY **□** Copy 1. The Syllabus of each course was? 7 responses a. Easy b. Manageable c. Difficult d. Very Difficult 100% Copy 2. Does Teacher have sound and updated knowledge on subject? 7 responses a. Strongly Agree b. Agree 71.4% c. Disagree d. Strongly Disagree 28.6% Copy 3. Does tecaher use innovative method(like ppt,video,animation) for teachning? 7 responses a. Strongly Agree 1 (14.3%) 6 (85.7%) b. Agree -0 (0%) c. Disagree d. Strongly Disagree -0 (0%)