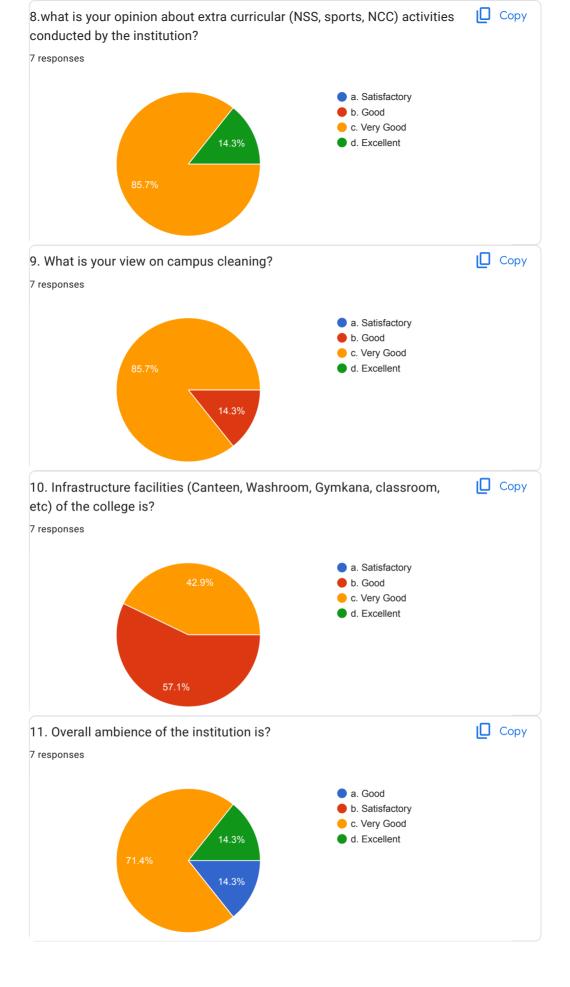

## K.E.S. LAXMI SHALINI WOMENS COLLEGE PEZARI RAIGAD Year 2020-2021 7 responses Publish analytics STUDENT SATISFACTION SURVEY **□** Copy 1. The Syllabus of each course was? 7 responses a. Easy b. Manageable c. Difficult d. Very Difficult 100% Copy 2. Does Teacher have sound and updated knowledge on subject? 7 responses a. Strongly Agree b. Agree 71.4% c. Disagree d. Strongly Disagree 28.6% Copy 3. Does tecaher use innovative method(like ppt,video,animation) for teachning? 7 responses a. Strongly Agree 1 (14.3%) 6 (85.7%) b. Agree -0 (0%) c. Disagree d. Strongly Disagree -0 (0%)