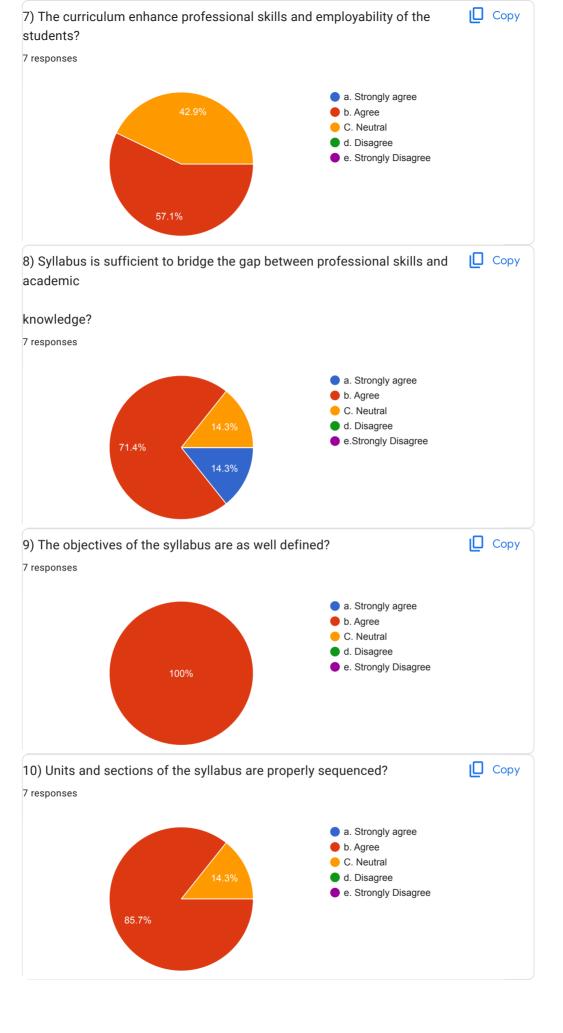

## K.E.S. LAXMI SHALINI WOMENS COLLEGE PEZARI RAIGAD Year 2020-2021 7 responses Publish analytics STUDENT SATISFACTION SURVEY **□** Copy 1. The Syllabus of each course was? 7 responses a. Easy b. Manageable c. Difficult d. Very Difficult 100% Copy 2. Does Teacher have sound and updated knowledge on subject? 7 responses a. Strongly Agree b. Agree 71.4% c. Disagree d. Strongly Disagree 28.6% Copy 3. Does tecaher use innovative method(like ppt,video,animation) for teachning? 7 responses a. Strongly Agree 1 (14.3%) 6 (85.7%) b. Agree -0 (0%) c. Disagree d. Strongly Disagree -0 (0%)