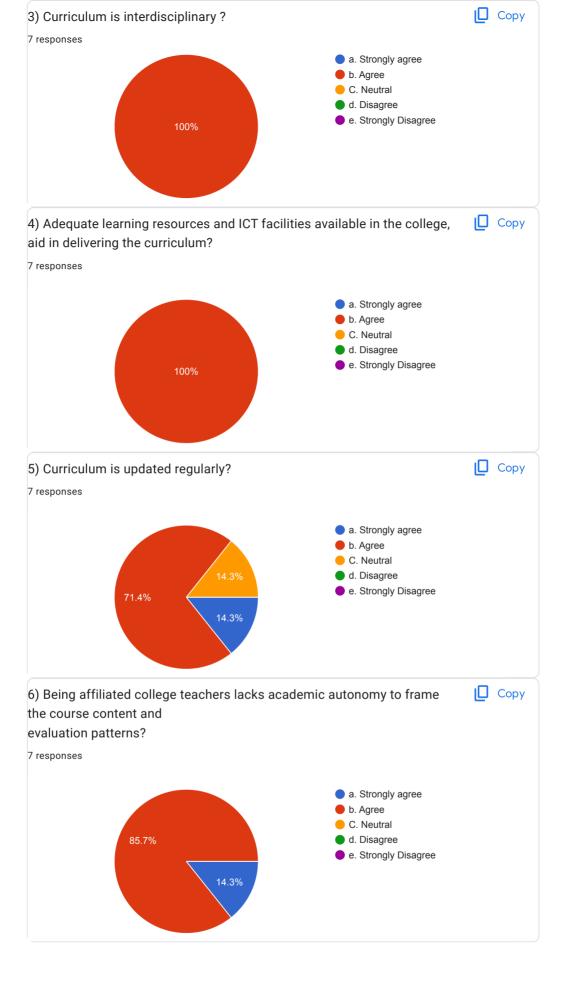

## K.E.S. LAXMI SHALINI WOMENS COLLEGE PEZARI RAIGAD Year 2020-2021 7 responses Publish analytics STUDENT SATISFACTION SURVEY **□** Copy 1. The Syllabus of each course was? 7 responses a. Easy b. Manageable c. Difficult d. Very Difficult 100% Copy 2. Does Teacher have sound and updated knowledge on subject? 7 responses a. Strongly Agree b. Agree 71.4% c. Disagree d. Strongly Disagree 28.6% Copy 3. Does tecaher use innovative method(like ppt,video,animation) for teachning? 7 responses a. Strongly Agree 1 (14.3%) 6 (85.7%) b. Agree -0 (0%) c. Disagree d. Strongly Disagree -0 (0%)