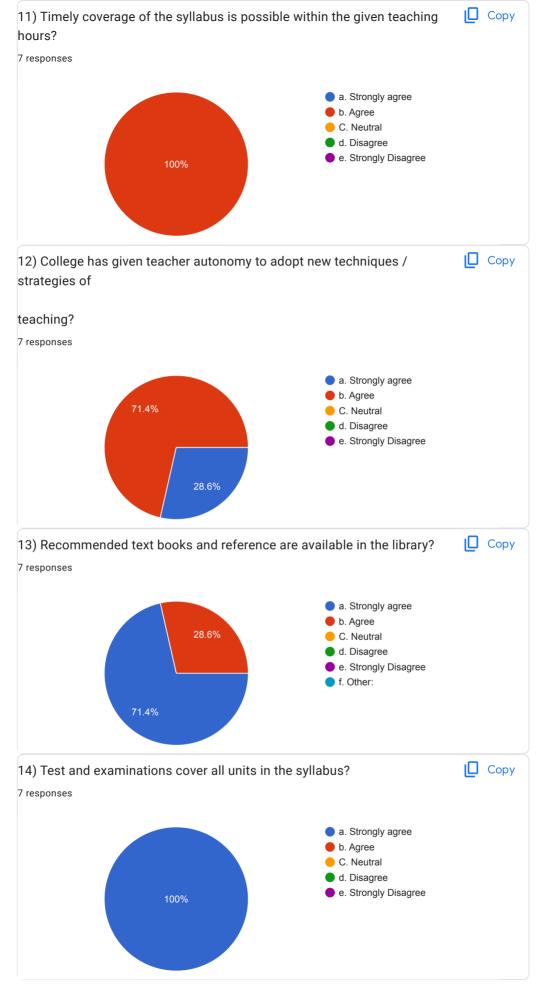

## K.E.S. LAXMI SHALINI WOMENS COLLEGE PEZARI RAIGAD Year 2020-2021 7 responses Publish analytics STUDENT SATISFACTION SURVEY **□** Copy 1. The Syllabus of each course was? 7 responses a. Easy b. Manageable c. Difficult d. Very Difficult 100% Copy 2. Does Teacher have sound and updated knowledge on subject? 7 responses a. Strongly Agree b. Agree 71.4% c. Disagree d. Strongly Disagree 28.6% Copy 3. Does tecaher use innovative method(like ppt,video,animation) for teachning? 7 responses a. Strongly Agree 1 (14.3%) 6 (85.7%) b. Agree -0 (0%) c. Disagree d. Strongly Disagree -0 (0%)