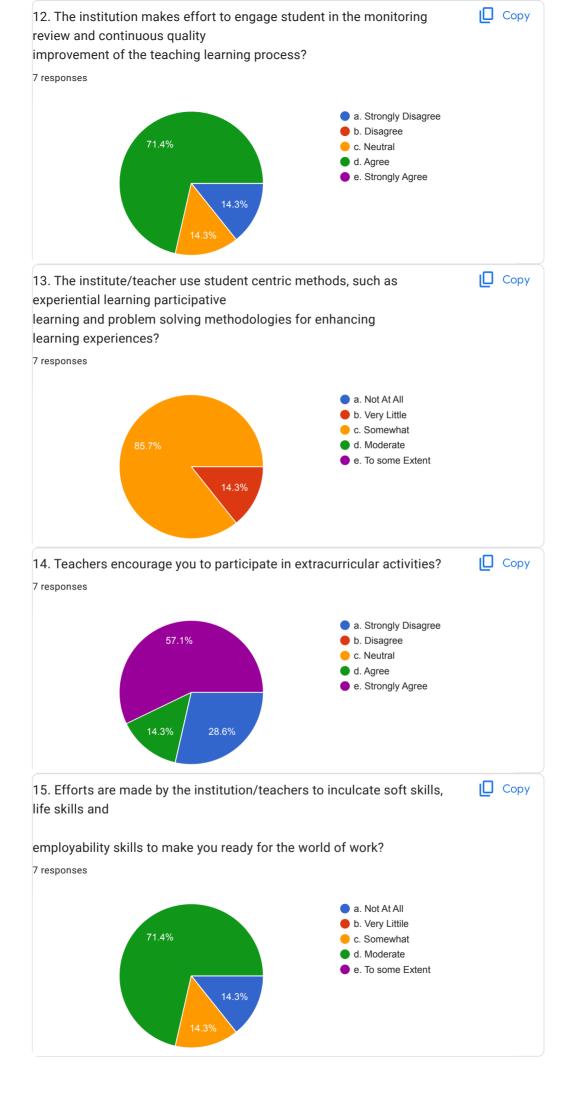

## K.E.S. LAXMI SHALINI WOMENS COLLEGE PEZARI RAIGAD Year 2020-2021 7 responses Publish analytics STUDENT SATISFACTION SURVEY **□** Copy 1. The Syllabus of each course was? 7 responses a. Easy b. Manageable c. Difficult d. Very Difficult 100% Copy 2. Does Teacher have sound and updated knowledge on subject? 7 responses a. Strongly Agree b. Agree 71.4% c. Disagree d. Strongly Disagree 28.6% Copy 3. Does tecaher use innovative method(like ppt,video,animation) for teachning? 7 responses a. Strongly Agree 1 (14.3%) 6 (85.7%) b. Agree -0 (0%) c. Disagree d. Strongly Disagree -0 (0%)