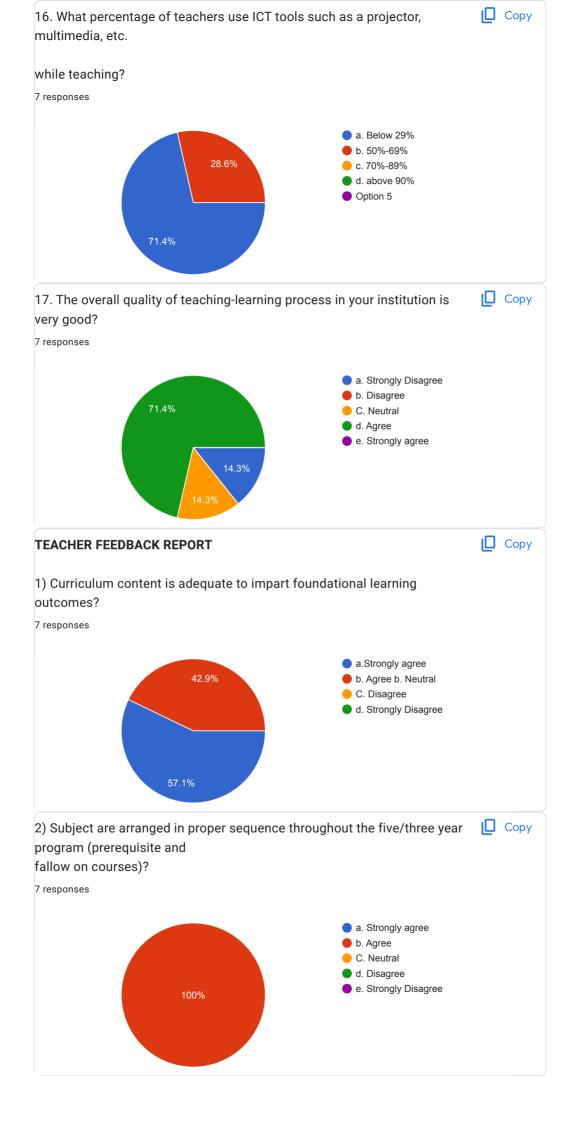

## K.E.S. LAXMI SHALINI WOMENS COLLEGE PEZARI RAIGAD Year 2020-2021 7 responses Publish analytics STUDENT SATISFACTION SURVEY **□** Copy 1. The Syllabus of each course was? 7 responses a. Easy b. Manageable c. Difficult d. Very Difficult 100% Copy 2. Does Teacher have sound and updated knowledge on subject? 7 responses a. Strongly Agree b. Agree 71.4% c. Disagree d. Strongly Disagree 28.6% Copy 3. Does tecaher use innovative method(like ppt,video,animation) for teachning? 7 responses a. Strongly Agree 1 (14.3%) 6 (85.7%) b. Agree -0 (0%) c. Disagree d. Strongly Disagree -0 (0%)